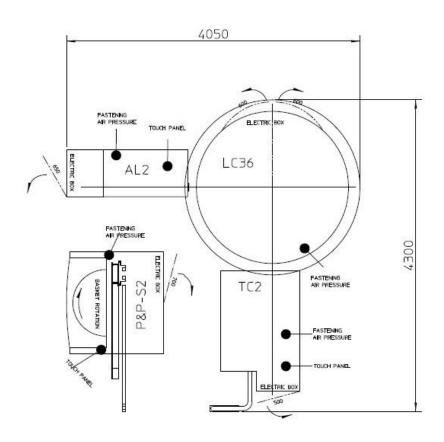

## AUTOMATIC SEWING SYSTEMS P&P-S2 + AL2

| Specification      | P&P-S2+AL2-L    | P&P-S2+AL2-G    |
|--------------------|-----------------|-----------------|
| Air pressure       | 6 bar           | 6 bar           |
| Air consumption    | 300 NI/min      | 300 NI/min      |
| Absorbed power     | 10 Kw           | 10 Kw           |
| Minimum cycle time | 6 Sec.          | 7,5 Sec.        |
| Max. Production    | 50 Dz/hr (pair) | 33 Dz/hr (pair) |
| Avg. Production    | 40 Dz/hr (pair) | 40 Dz/hr (pair) |

| Available models | Features                                                                                                |  |
|------------------|---------------------------------------------------------------------------------------------------------|--|
| P&P-S2           | Automatic Pick & Place for pantyhose with single picker to feed LC and GLC machines minimizing the cost |  |
| AL2-L            | Automatic loader for LC                                                                                 |  |
| AL2-G            | Automatic loader for GLC                                                                                |  |