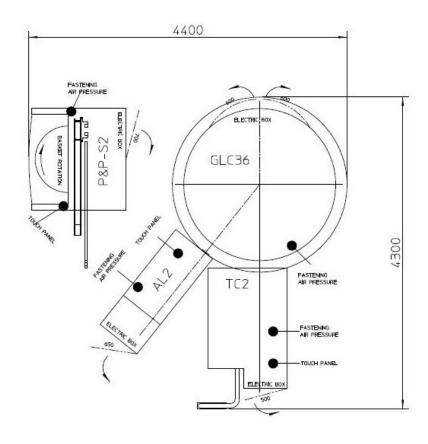

## AUTOMATIC SEWING SYSTEMS P&P-S2 + AL2

| Specification      | P&P-S2+AL2-L    | P&P-S2+AL2-G    |
|--------------------|-----------------|-----------------|
| Air pressure       | 6 bar           | 6 bar           |
| Air consumption    | 300 NI/min      | 300 NI/min      |
| Absorbed power     | 10 Kw           | 10 Kw           |
| Minimum cycle time | 6 Sec.          | 7,5 Sec.        |
| Max. Production    | 50 Dz/hr (pair) | 33 Dz/hr (pair) |
| Avg. Production    | 40 Dz/hr (pair) | 40 Dz/hr (pair) |

| Available models | Features                                                                                                |  |
|------------------|---------------------------------------------------------------------------------------------------------|--|
| P&P-S2           | Automatic Pick & Place for pantyhose with single picker to feed LC and GLC machines minimizing the cost |  |
| AL2-L            | Automatic loader for LC                                                                                 |  |
| AL2-G            | Automatic loader for GLC                                                                                |  |