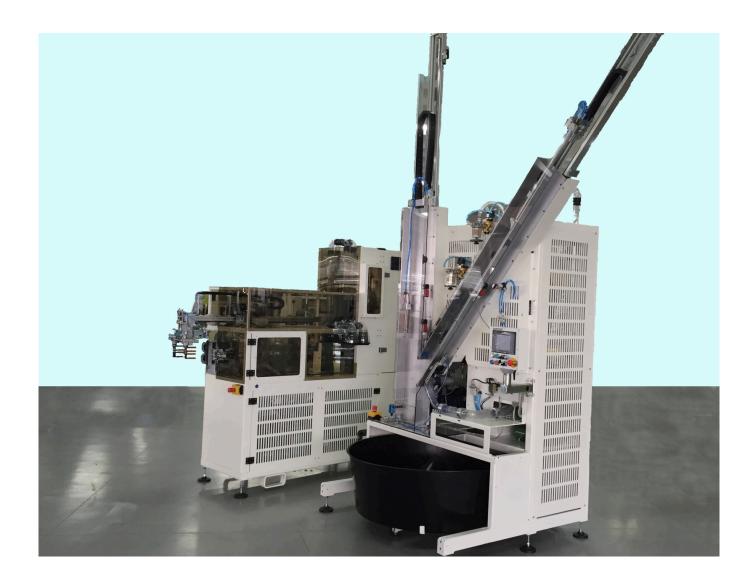

## **AUTOMATIC SEWING SYSTEMS**

AUTOMATIC LOADING SYSTEM FOR PANTYHOSE SUITABLE FOR LINE CLOSERS (LC) AND GUSSET LINE CLOSERS (GLC)

P&P-S2+AL2

## **AUTOMATIC SEWING SYSTEMS**

P&P-S2 + AL2

Automatic loading system for pantyhose suitable for Line Closers (LC) and Gusset Line Closers (GLC).

This system comprises of a new Pick & Place robot, with reduced sizes, which picks up hosiery tubes piled in a trough and, once oriented (toe and welt), are sent by air to the automatic loader AL2.